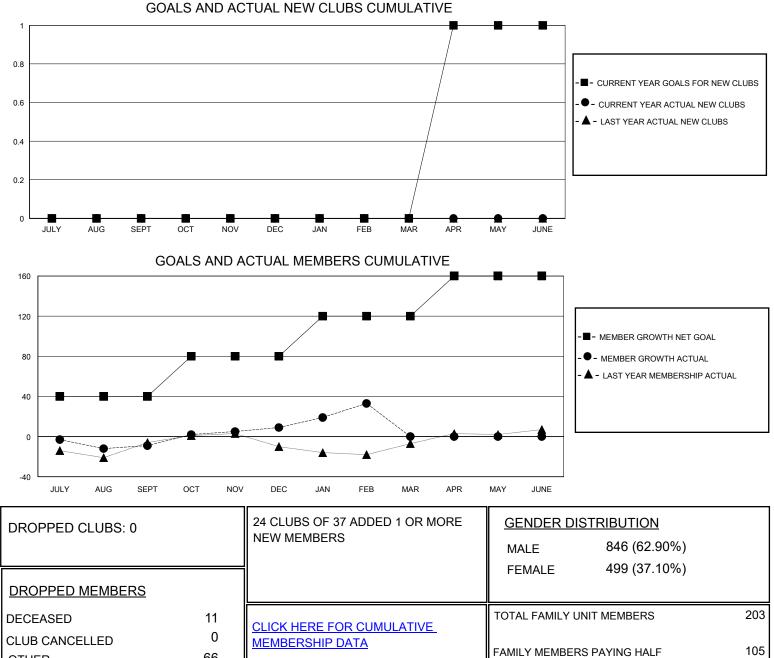

## District 5M 5

Results as of: 2/29/2024

| GMT:                           | LOCATION MINNESOTA |   |   |                                  |    |    | GMT CA |
|--------------------------------|--------------------|---|---|----------------------------------|----|----|--------|
| Clubs<br>RESULTS FOR 2023-2024 |                    |   |   | Members<br>RESULTS FOR 2023-2024 |    |    |        |
|                                |                    |   |   |                                  |    |    |        |
| JULY/AUG/SEPT                  | 0                  | 0 | 0 | JULY/AUG/SEPT                    | 40 | 34 | 40     |
| OCT/NOV/DEC                    | 0                  | 0 | 0 | OCT/NOV/DEC                      | 40 | 45 | 26     |
| JAN/FEB/MAR                    | 0                  | 0 | 0 | JAN/FEB/MAR                      | 40 | 38 | 11     |
| APR/MAY/JUNE                   | 1                  | 0 | 0 | APR/MAY/JUNE                     | 40 | 0  | 0      |